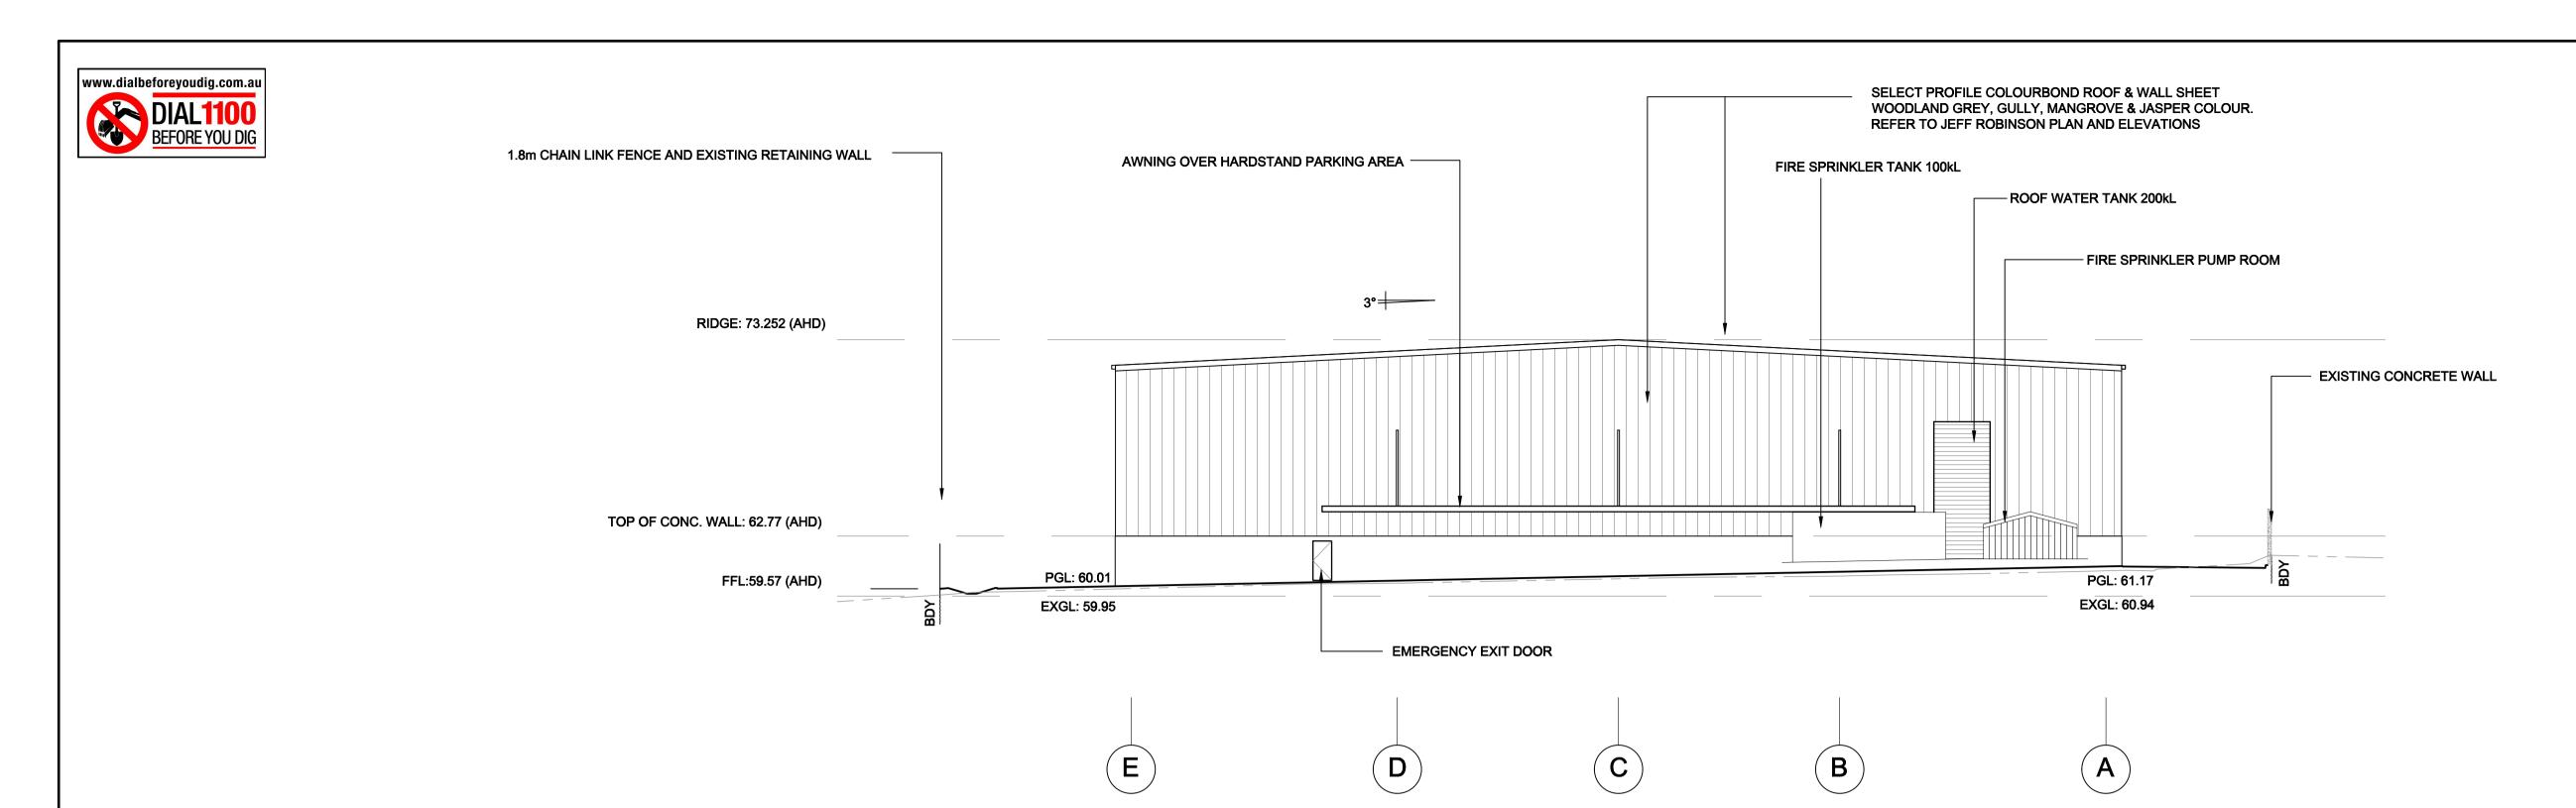

## EASTERN ELEVATION SCALE 1:200 @ A1 SHEET SIZE

## WESTERN ELEVATION SCALE 1:200 @ A1 SHEET SIZE

**LEGEND** 

- PROPOSED GROUND LEVEL (PGL) EXISTING GROUND LEVEL (EXGL)

## Australian **Survey** Solutions PO Box 498 **BOWRAL 2576 NSW** T: 1300 49 39 79 M: 0417 49 39 79 enquiry@aussurvey.com.au www.aussurvey.com.au

| CLIENT: MULGOA EXCAVATIONS PROJECT ADDRESS: | Drawing Title: |  |
|---------------------------------------------|----------------|--|
| 25 MARTIN ROAD,<br>BADGERY'S CREEK NSW 2555 |                |  |
| Folio Identifier: LOT 1 DP 611519           |                |  |

A.H.D.

Datum:

| NS  |           | ELEVATIONS 3    |        |          |           | Drawing Number: 181014 |          |          |
|-----|-----------|-----------------|--------|----------|-----------|------------------------|----------|----------|
| 555 |           |                 |        |          |           |                        | Rev: A   | Size: A1 |
|     |           |                 | Drawn: | BW       | Approved: | PB                     | Scale:   | S.A.S.   |
|     | Origin: P | M 25505 (GDA94) | L.G.A  | LIVERPOC | L CITY CO | UNCIL                  | Sheet: ( | )04B     |