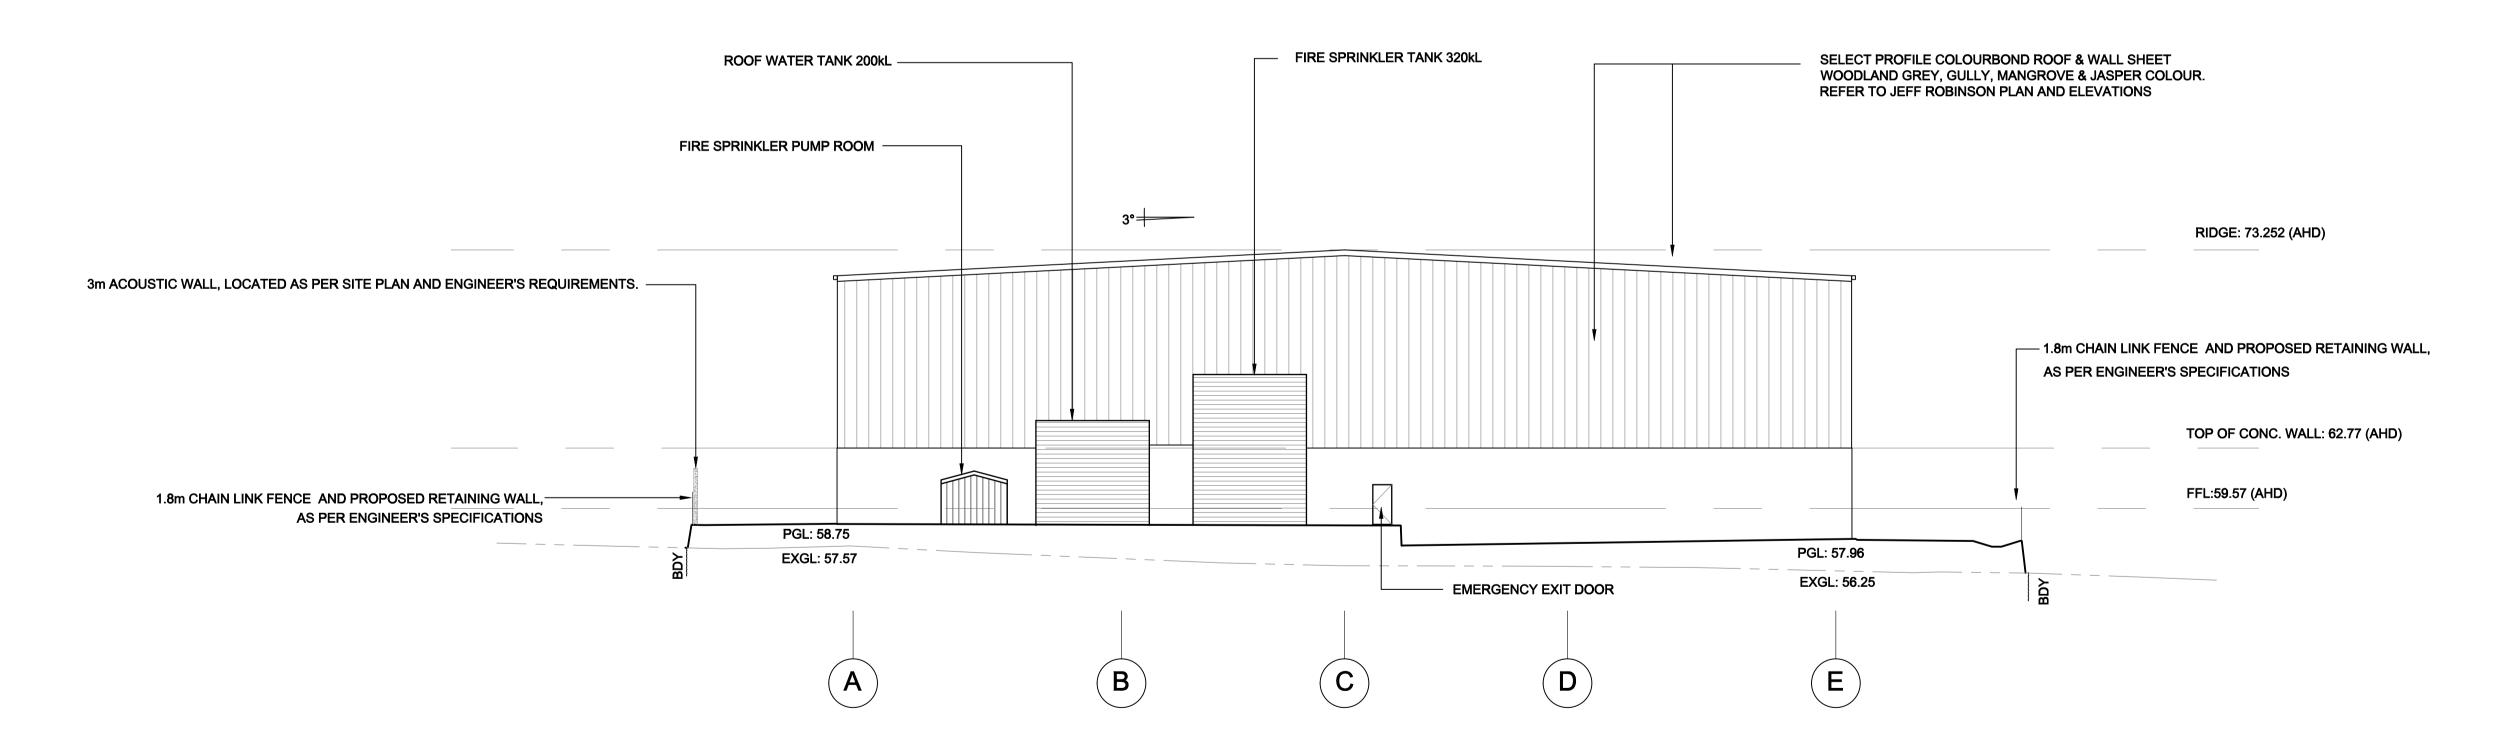

## EASTERN ELEVATION SCALE 1:200 @ A1 SHEET SIZE

## WESTERN ELEVATION SCALE 1:200 @ A1 SHEET SIZE

**LEGEND** 

- PROPOSED GROUND LEVEL (PGL) EXISTING GROUND LEVEL (EXGL)